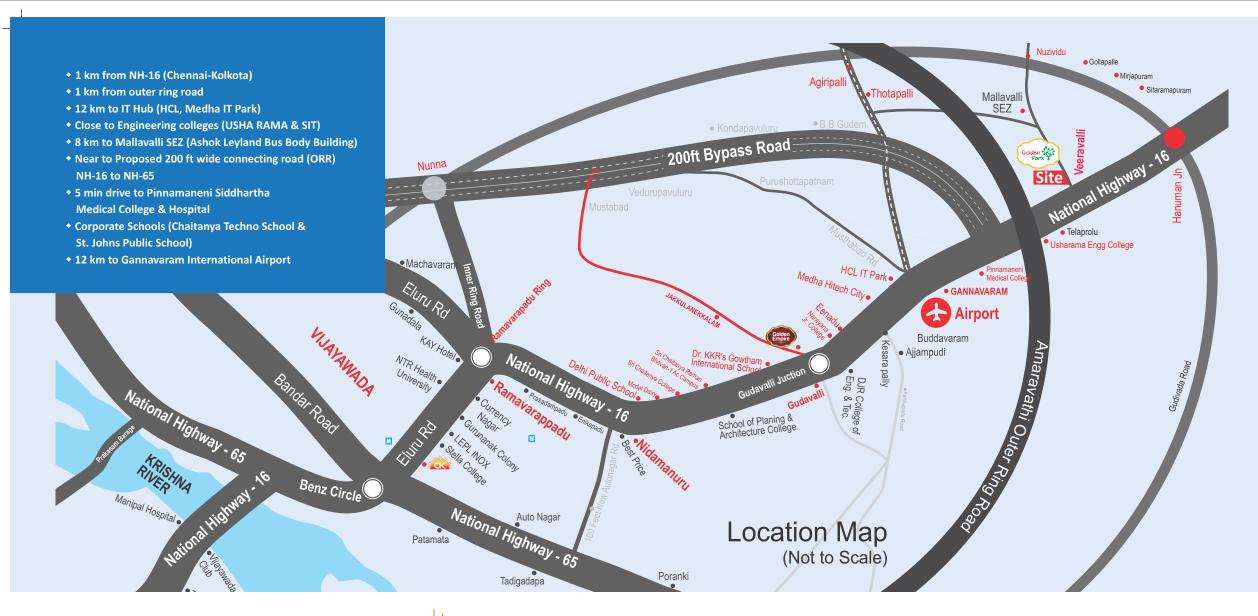

With its strategic location, along the NH-16, it is just a few minutes drive to the Gannavaram Airport, Medha IT Park, International Schools and many other major commercial establishments.

**HCL Gannavaram IT Park** 

- 1 km from NH-16 (Chennai-Kolkotta)
- 1 km from outer ring road
- 12 km to IT Hub (HCL, Medha IT Park)
- Near to Proposed 200 ft wide connecting road (ORR) NH-16 to NH-65
  8 km to Mallavalli SEZ (Ashok Leyland Bus Body Building)
- 5 min drive to Pinnamaneni Siddhartha Medical College & Hospital
- 12 km to Gannavaram International Airport

**Gannavaram Airport** 

Pinnamaneni Siddhartha Medical College, Chinnaavutapalli