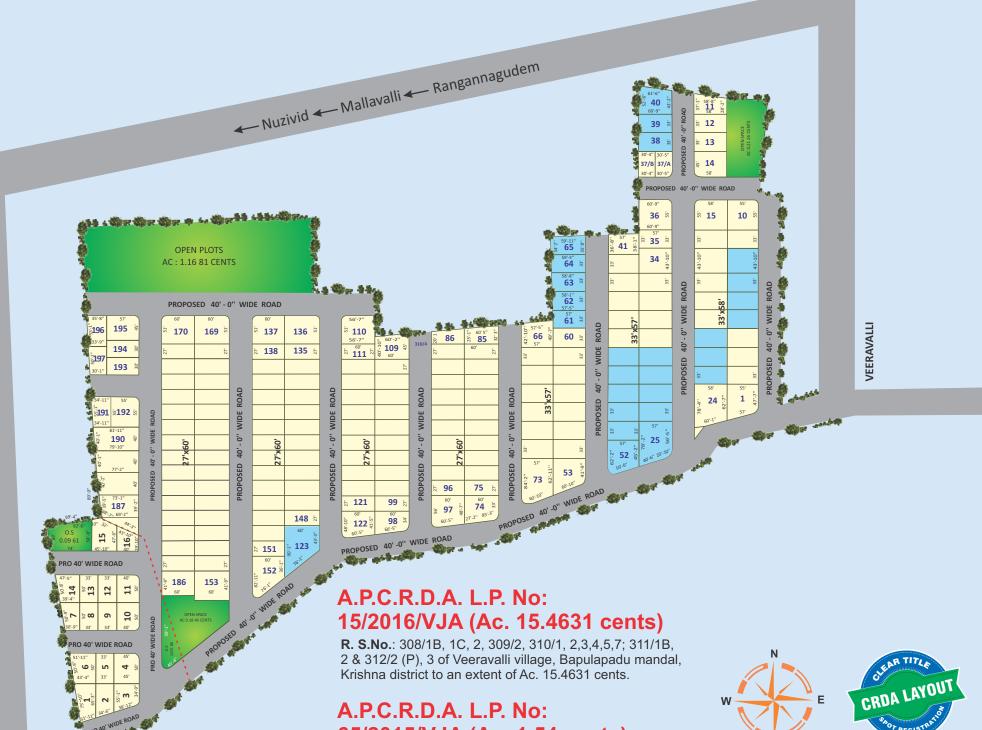

A.P.C.R.D.A. L.P. No: 15/2016/VJA, 65/2015/VJA

VEERAVALLI @ VIJAYAWADA

Over the years,
Anandanilayam
Chaitanyakiran Housing Pvt Ltd
is not just selling plots, but earned abiding
respect and recognition from
the people who have purchased there.

Golden Park is a well planned layout spread across 17 acres. The project is approved by APCRDA. The project is strategically located on the NH-16 Highway which is just 12 km from Gannavaram Junction and in close proximity to many prestigious Educational institutions, International Airport & IT Hub.

# 65/2015/VJA (Ac. 1.54 cents)

R. S.No.: 106/10A, 10B & 11 of Kodurupadu grama panchayat, Sobhanadripuram village Bapulapadu mandal, Krishna district to an extent of Ac. 1.54cents.

## **Location Highlights**

Nestling in Nature, this project is spread over 17 Acres of lush greenlands. This address defines serenity and privacy with a fresh and peaceful ambience. In addition, you enjoy all the niche amenities that the project boasts, to make your life a breeze.